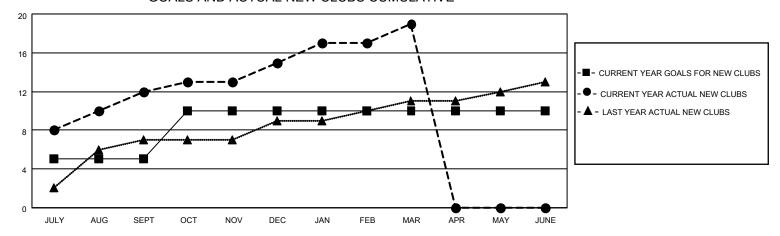

## GOALS AND ACTUAL NEW CLUBS CUMULATIVE

## MONTHLY MEMBERSHIP PROGRESS REPORT

LOCATION INDIA District 324 H Results as of: 3/31/2023

| Clubs                 |               |           |               | Members               |                        |                         |                                                    |
|-----------------------|---------------|-----------|---------------|-----------------------|------------------------|-------------------------|----------------------------------------------------|
| RESULTS FOR 2022-2023 |               |           |               | RESULTS FOR 2022-2023 |                        |                         |                                                    |
| QUARTER               | NEW CLUB GOAL | NEW CLUBS | DROPPED CLUBS | QUARTER MEMB          | BER GROWTH NET<br>GOAL | MEMBER GROWTH<br>ACTUAL | DROPPED<br>MEMBERS ACTUAL<br>(including transfers) |
| JULY/AUG/SEPT         | 5             | 12        | 1             | JULY/AUG/SEPT         | 175                    | 391                     | 139                                                |
| OCT/NOV/DEC           | 5             | 3         | 6             | OCT/NOV/DEC           | 80                     | 119                     | 322                                                |
| JAN/FEB/MAR           | 0             | 4         | 1             | JAN/FEB/MAR           | 0                      | 273                     | 50                                                 |
| APR/MAY/JUNE          | 0             | 0         | 0             | APR/MAY/JUNE          | 0                      | 0                       | 0                                                  |