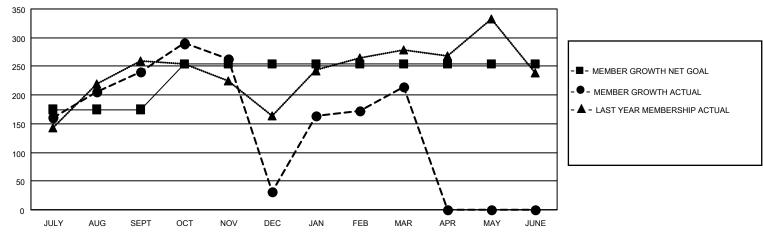

## GOALS AND ACTUAL MEMBERS CUMULATIVE

| DROPPED CLUBS: 8 |     | 92 CLUBS OF 109 ADDED 1 OR<br>MORE NEW MEMBERS | GENDER DISTRIBUTION             |                                |  |
|------------------|-----|------------------------------------------------|---------------------------------|--------------------------------|--|
|                  |     | NORE NEW MEMBERS                               | MALE<br>FEMALE                  | 2,915 (84.64%)<br>528 (15.33%) |  |
| DROPPED MEMBERS  |     |                                                | NON BINARY PREFER NOT TO ANSWER | 1 (0.03%)<br>0 (0.00%)         |  |
| DECEASED         | 12  |                                                | THEFERINGT TO ANSWER            | 0 (0.0070)                     |  |
| CLUB CANCELLED   | 172 | CLICK HERE FOR CUMULATIVE                      | TOTAL FAMILY UNIT MEMBERS       | 943                            |  |
| OTHER            | 327 | MEMBERSHIP DATA                                |                                 |                                |  |
| TOTAL            | 511 |                                                | FAMILY MEMBERS PAYING HAI       | F DUES 573                     |  |
|                  |     |                                                |                                 |                                |  |

## MONTHLY MEMBERSHIP PROGRESS REPORT

LOCATION INDIA District 324 H Results as of: 3/31/2023

| Clubs                 |               |           |               | Members               |                        |                         |                                                    |
|-----------------------|---------------|-----------|---------------|-----------------------|------------------------|-------------------------|----------------------------------------------------|
| RESULTS FOR 2022-2023 |               |           |               | RESULTS FOR 2022-2023 |                        |                         |                                                    |
| QUARTER               | NEW CLUB GOAL | NEW CLUBS | DROPPED CLUBS | QUARTER MEMB          | BER GROWTH NET<br>GOAL | MEMBER GROWTH<br>ACTUAL | DROPPED<br>MEMBERS ACTUAL<br>(including transfers) |
| JULY/AUG/SEPT         | 5             | 12        | 1             | JULY/AUG/SEPT         | 175                    | 391                     | 139                                                |
| OCT/NOV/DEC           | 5             | 3         | 6             | OCT/NOV/DEC           | 80                     | 119                     | 322                                                |
| JAN/FEB/MAR           | 0             | 4         | 1             | JAN/FEB/MAR           | 0                      | 273                     | 50                                                 |
| APR/MAY/JUNE          | 0             | 0         | 0             | APR/MAY/JUNE          | 0                      | 0                       | 0                                                  |